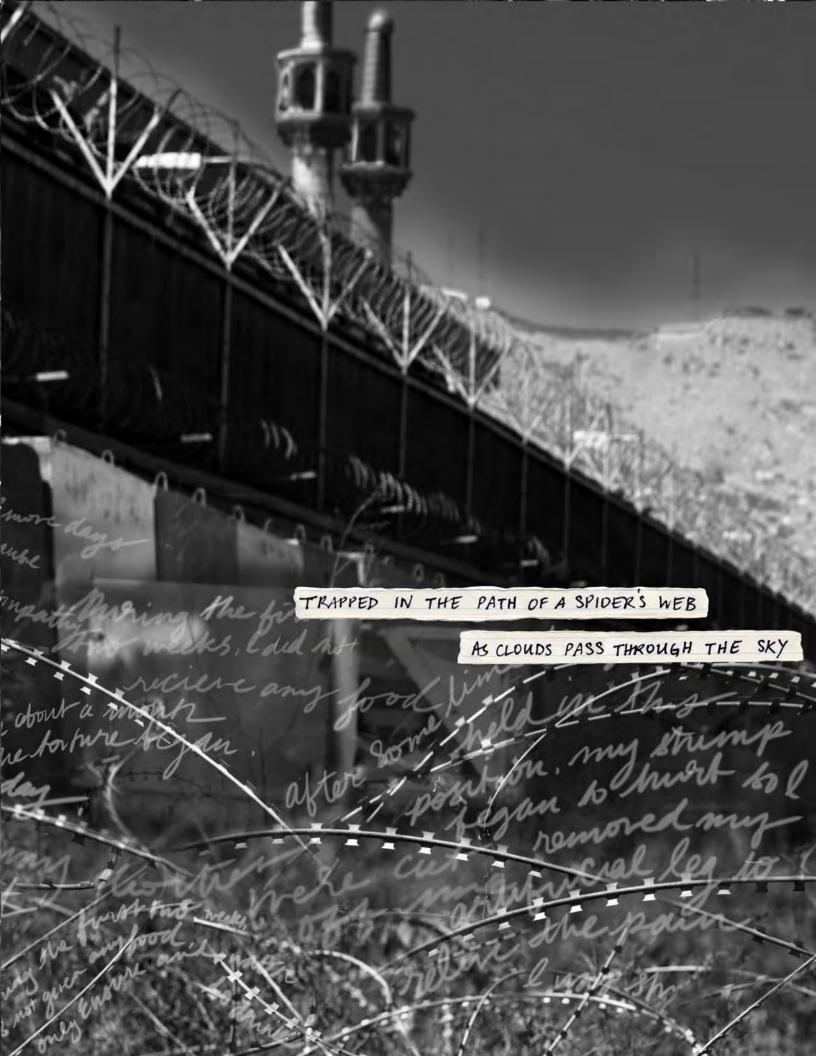

Pages 13-14: Extracts from the CIA Inspector General's report cited above.

Pages 15-16: Photograph by Mariam Ghani (Kabul, 2010). Text superimposed on the barbed wire is taken from first-hand accounts of experiences in secret prisons in Afghanistan, in particular the "prison of darkness" thought to be located somewhere underneath the grounds of Bagram Air Base.