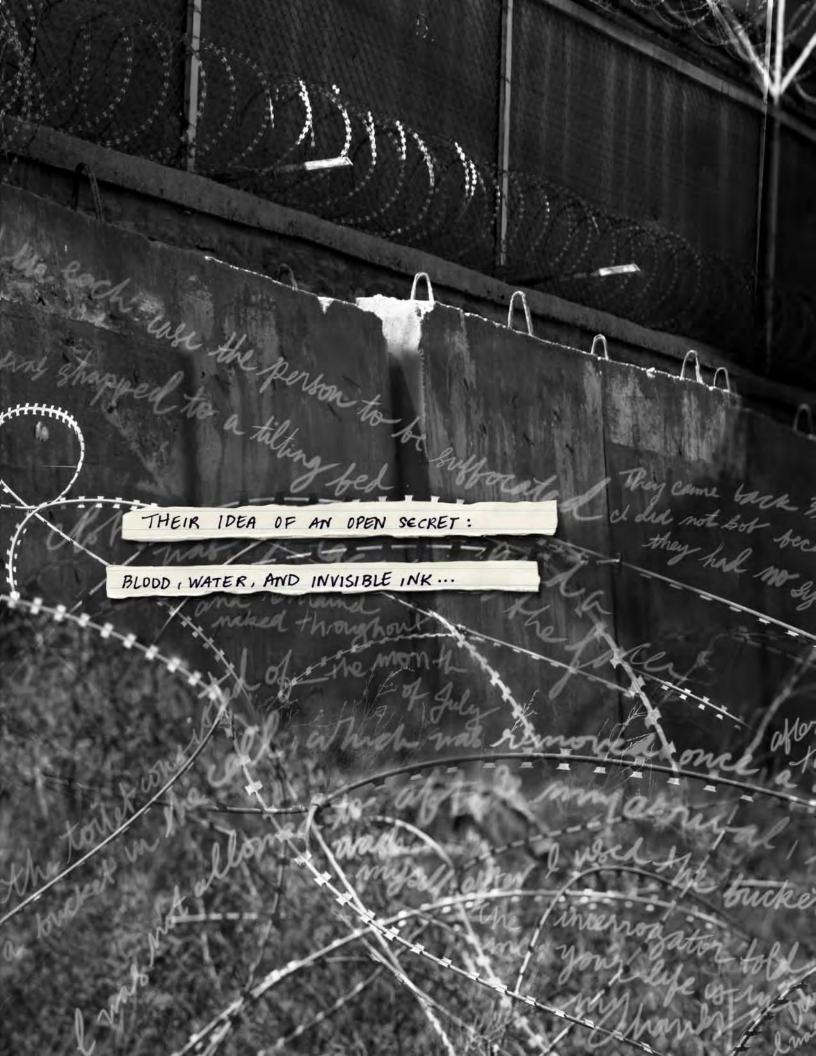

Pages 13-14: Extracts from the CIA Inspector General's report cited above.

Pages 15-16: Photograph by Mariam Ghani (Kabul, 2010). Text superimposed on the barbed wire is taken from first-hand accounts of experiences in secret prisons in Afghanistan, in particular the "prison of darkness" thought to be located somewhere underneath the grounds of Bagram Air Base.