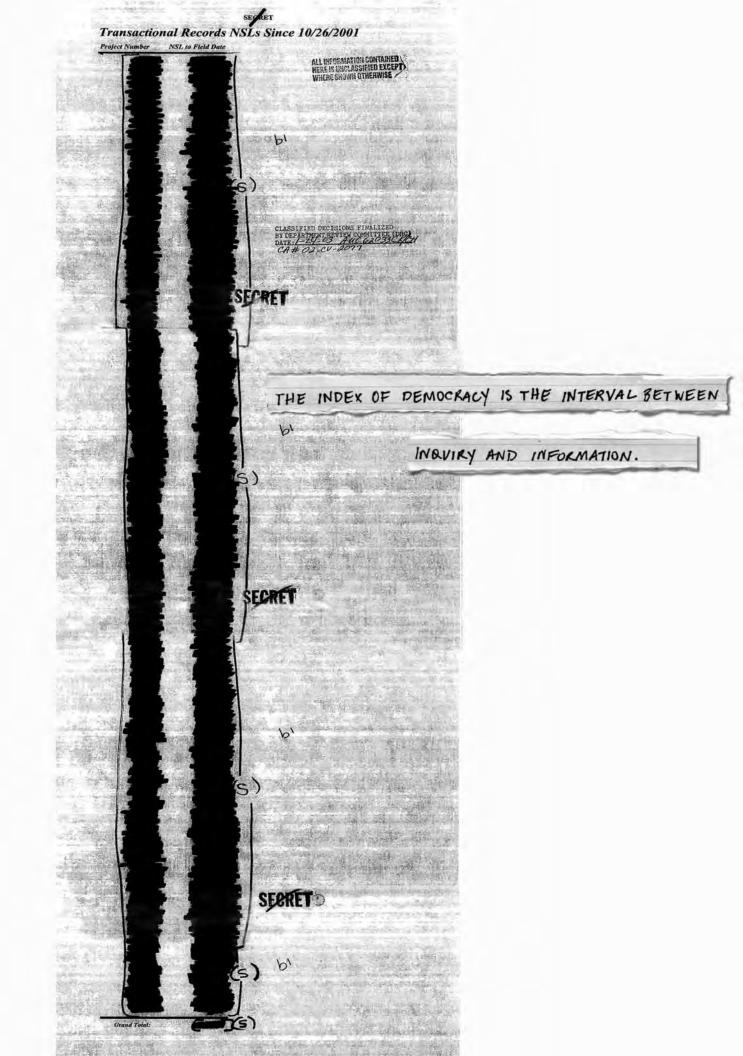

Pages 3-4: A blank "form" National Security Letter (NSL) and a redacted list of all the NSLs served between 2001 and 2005. Both documents were released under FOIA as part of the ACLU's lawsuit on behalf of four Connecticut librarians who refused to release patron records in response to NSL requests.