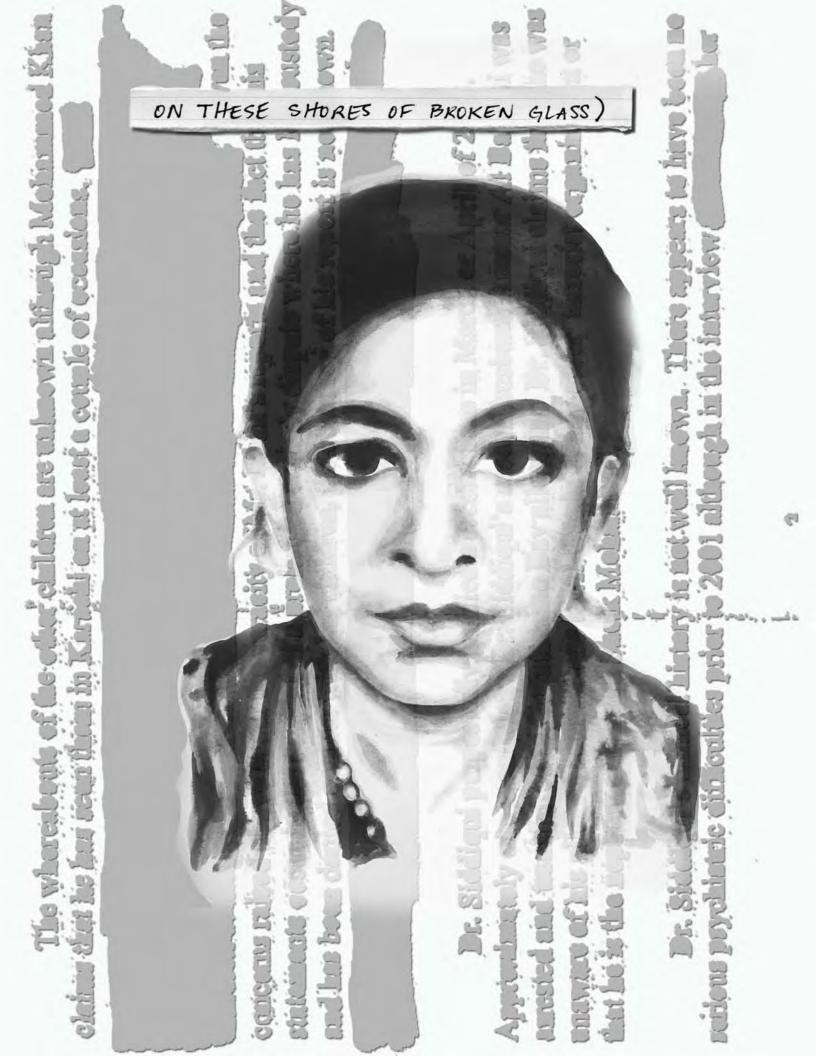

Page 10: Watercolor portrait of Affia Siddiqui by Chitra Ganesh. Text from a psychiatric evaluation submitted as an exhibit for the prosecution in her 2010 trial.

Page 11: Text and illustration from Code of the US Fighting Force (Army Pamphlet 360-512).