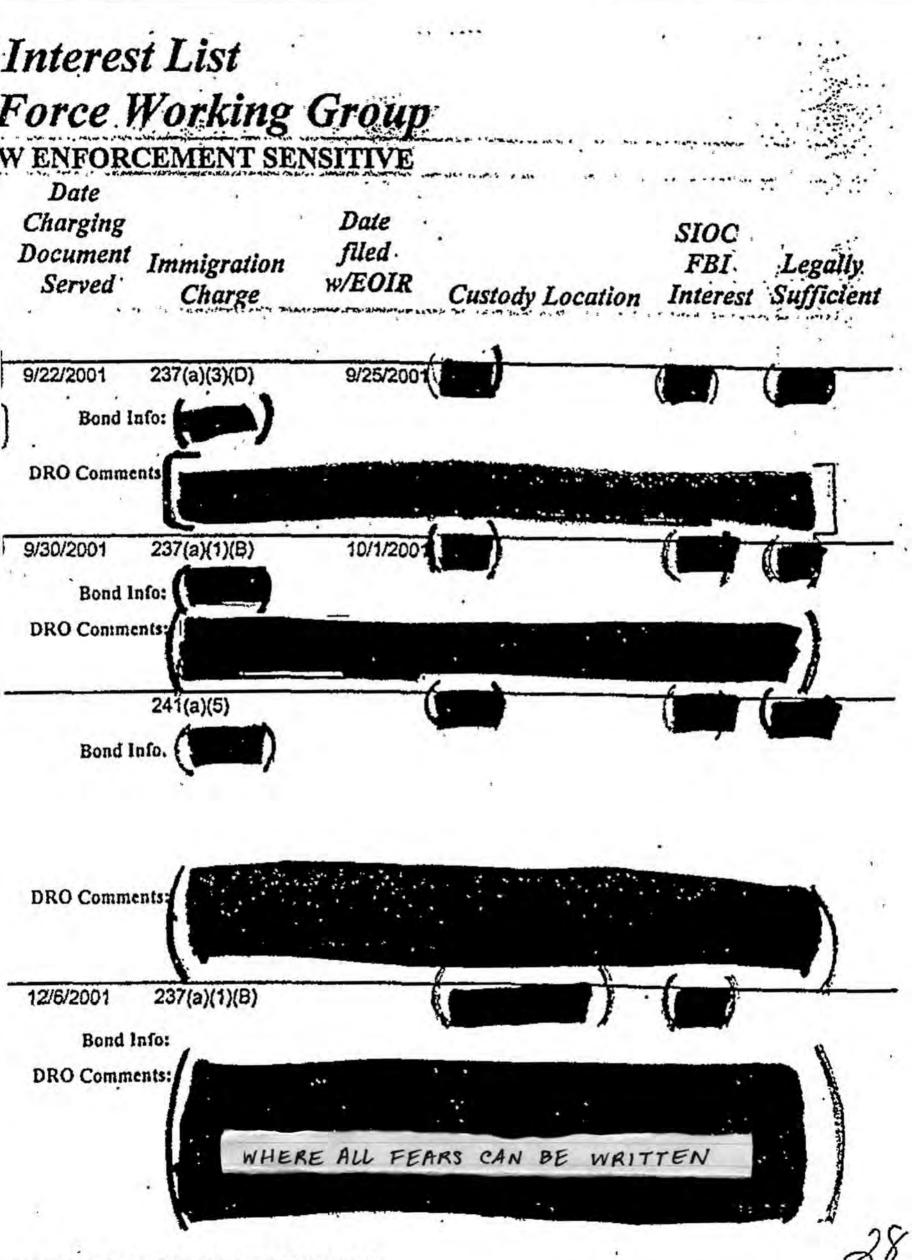

#### Source notes:

Pages 1-2: This was the first document released, after several months of total information blackout, about the 766 men known as the "special interest detainees" – men who were picked up by the INS (now ICE) on immigration violations shortly after 9/11/01, then classified as being of "special interest" in relation to the events of 9/11, and remanded to the custody of the FBI and DOJ. Everything on the list is redacted except the arrest dates and the nationalities of those arrested.